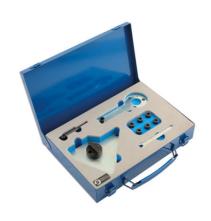

## **Engine Timing Tool Kit - for Alfa Romeo, Fiat Multiair**

Developed to lock the cam and crankshaft in position to allow the removal and replacement of the timing belt fitted to the 1.4L Fiat MultiAir engines found in Alfa Romeo, Fiat and Lancia.

## **Additional Information**

- Alfa Romeo applications: Mito, Giulietta MultiAir105, MultiAir Turbo 135, 163 and 170 from 2009-2013 with engine codes 955A6.000, 955A2.000, 955A7.000, 955A8.000 and 940A2.000.
- Fiat applications: Bravo, Punto and Punto Evo 2009-2013 with engine codes 198A7.000 and 955A6.000.
- Lancia appllications: Delta 2010-2013 with engine code 955A7.000.
- · Supplied in metal storage case with instructions and application list.
- · Manufactured in Sheffield.