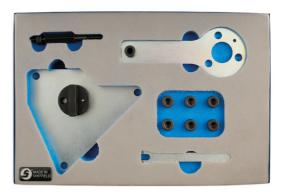

## **Engine Timing Tool Kit - for Alfa Romeo, Fiat Multiair**

Developed to lock the cam and crankshaft in position to allow the removal and replacement of the timing belt fitted to the 1.4L Fiat MultiAir engines found in Alfa Romeo, Fiat and Lancia.

## **Additional Information**

- Alfa Romeo applications: Mito, Giulietta MultiAir105, MultiAir Turbo 135, 163 and 170 from 2009-2013 with engine codes 955A6.000, 955A2.000, 955A7.000, 955A8.000 and 940A2.000.
- Fiat applications: Bravo, Punto and Punto Evo 2009-2013 with engine codes 198A7.000 and 955A6.000.
- Lancia appllications: Delta 2010-2013 with engine code 955A7.000.
- · Supplied in metal storage case with instructions and application list.
- · Manufactured in Sheffield.