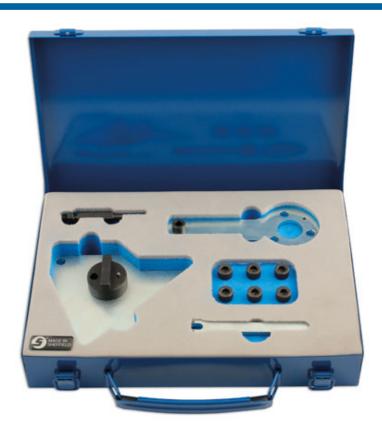

## **Engine Timing Tool Kit - for Alfa Romeo, Fiat Multiair**

Developed to lock the cam and crankshaft in position to allow the removal and replacement of the timing belt fitted to the 1.4L Fiat MultiAir engines found in Alfa Romeo, Fiat and Lancia.

## **Additional Information**

- Alfa Romeo applications: Mito, Giulietta MultiAir105, MultiAir Turbo 135, 163 and 170 from 2009-2013 with engine codes 955A6.000, 955A2.000, 955A7.000, 955A8.000 and 940A2.000.
- Fiat applications: Bravo, Punto and Punto Evo 2009-2013 with engine codes 198A7.000 and 955A6.000.
- Lancia appllications: Delta 2010-2013 with engine code 955A7.000.
- · Supplied in metal storage case with instructions and application list.
- · Manufactured in Sheffield.